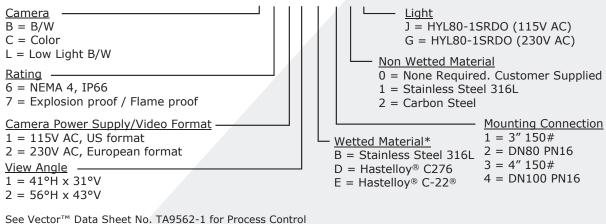

ure adjustments to be made automatically.

A full particle size distribution can be obtained or just critical measuring points. All results can be saved to a file for a historical record.

#### **FEATURES**

- Fiber Optic "Cold" Light Means No Product Bake-On
- · Fused Glass Interface
- Multiplexing Video Inputs
- World Wide Approvals to FM, CSA, and ATEX
- Single Nozzle Viewing / Illuminating
- Remote Dimmer
- Spray Rings Available For Cleaning
- Multiple Outputs Such As 4-20mA, Or TCP/IP Interfaces Can Be Used



















### **Ordering Information**

HOW TO ORDER: Select the appropriate symbols and build a part number as shown:

Upper Nozzle Mount Camera / Light (39° View H) (Includes Spray Ring)



# Side Wall Flush Mount Camera / Light (Includes Spray Ring)

# SDSW - B611B11J



#### On-Line Particle Size System

Solid Sizer U.S. Video Format. Model No. SPA-6000. Ref Data Sheet No. TA8748-1 Ref Data Sheet No. TA8748-1 European Video Format. Model No. SPC-6000.

Vector<sup>™</sup> System Ref Data Sheet No. TA9562 U.S. Video Format. Model No. VCB500-PS. European Video Format. Model No. VPB500-PS. Ref Data Sheet No. TA9562 (Desk Mount)









<sup>\*</sup> Canty Reserves the right to upgrade to Hastelloy®, at their cost