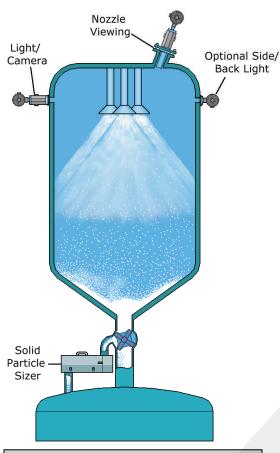

## **SPRAY DRYER MONITORING**

Canty Spray Dryer Monitoring Systems are vision based, industrial camera / light combinations used to view spray nozzle patterns in real time. This allows operators to see changes in the profile of the spray pattern, and detect clogging before it becomes a problem. Operators can easily view for product build-up before there is a chance for fire.

This Vision System can be automated by the Canty Vector<sup>™</sup> Image Processor to measure the size and shape of the spray pattern profile. Alarms can then be sent to the control system if nozzles clog or the spray pattern changes.

#### PARTICLE SIZE MEASUREMENT

The Canty Solid Sizer™ and Vector™ System can be used simultaneously with the spray nozzle monitoring system to determine the final product size. Particles ranging from .002" to .24" (50 micron - 6mm) are analysed using 2 dimension imaging software for true size and shape information.