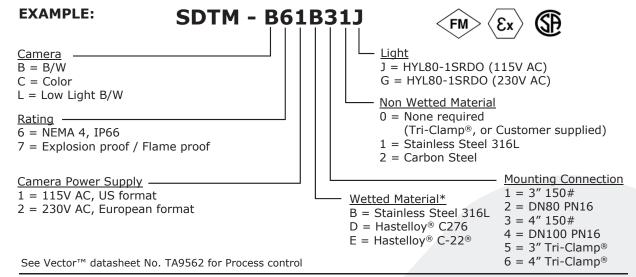

### **Ordering Information**

HOW TO ORDER: Select the appropriate symbols and build a part number as shown:

Upper Nozzle Mount Camera / Light (39° View H) (Includes Spray Ring)