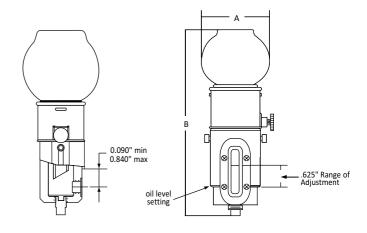

### **SELECTION CHART**

| Model No. | Capacity | Dimensions (in.) |        |         |     |
|-----------|----------|------------------|--------|---------|-----|
|           |          | Α                | B Min. | B Max.  | NPT |
| 30203     | 4 oz.    | 2-11/16          | 7-1/6  | 7-13/16 | 1/4 |
| 30205     | 8 oz.    | 3-3/16           | 8      | 8-3/4   | 1/4 |
| 30210     | 16 oz.   | 4-1/8            | 8-7/8  | 9-5/8   | 1/4 |

# **OPTO-MATIC® CLOSED SYSTEM OILERS**

The Opto-Matic Closed System Oiler is designed for all types of equipment where a constant level in an oil sump must be maintained. The closed system design prevents contamination and spillage. The adjustable collar allows the oil level to be externally adjusted to the desired level. A 1/8 NPT port is provided for a vent line back to the housing to allow pressure balancing between the oiler and the housing.

### **FEATURES**

- One piece glass reservoir ensures proper constant level function. Compared to competitive models, there is no possibility of air leakage that would cause overfilling of the housing.
- Adjustable level setting allows use in many applications
- Bottom of adjusting collar indicates actual oil level setting for easy set-up and maintenance
- Side and bottom connections for simplified installation
- 2" sight gauge for easy viewing of oil level