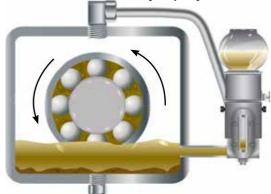

Opto-Matic closed system oiler with pressure balancing line

# **OPTO-MATIC® CLOSED SYSTEM OILERS**

The Opto-Matic Closed System Oiler is designed for all types of equipment where a constant level in an oil sump must be maintained. The closed system design prevents contamination and spillage. The adjustable collar allows the oil level to be externally adjusted to the desired level. A 1/8 NPT port is provided for a vent line back to the housing to allow pressure balancing between the oiler and the housing.