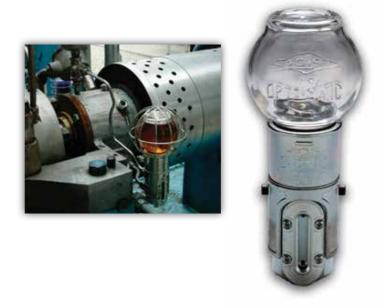

# **OPTO-MATIC® CLOSED SYSTEM OILERS**

The Opto-Matic Closed System Oiler is designed for all types of equipment where a constant level in an oil sump must be maintained. The closed system design prevents contamination and spillage. The adjustable collar allows the oil level to be externally adjusted to the desired level. A 1/8 NPT port is provided for a vent line back to the housing to allow pressure balancing between the oiler and the housing.

### **FEATURES**

- One piece glass reservoir ensures proper constant level function. Compared to competitive models, there is no possibility of air leakage that would cause overfilling of the housing.
- Adjustable level setting allows use in many applications
- Bottom of adjusting collar indicates actual oil level setting for easy set-up and maintenance
- Side and bottom connections for simplified installation
- 2" sight gauge for easy viewing of oil level