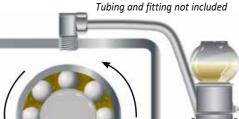

Opto-Matic closed system oiler with pressure balancing line

# **OPTO-MATIC® CLOSED SYSTEM OILERS**

The Opto-Matic Closed System Oiler is designed for all types of equipment where a constant level in an oil sump must be maintained. The closed system design prevents contamination and spillage. The adjustable collar allows the oil level to be externally adjusted to the desired level. A 1/8 NPT port is provided for a vent line back to the housing to allow pressure balancing between the oiler and the housing.